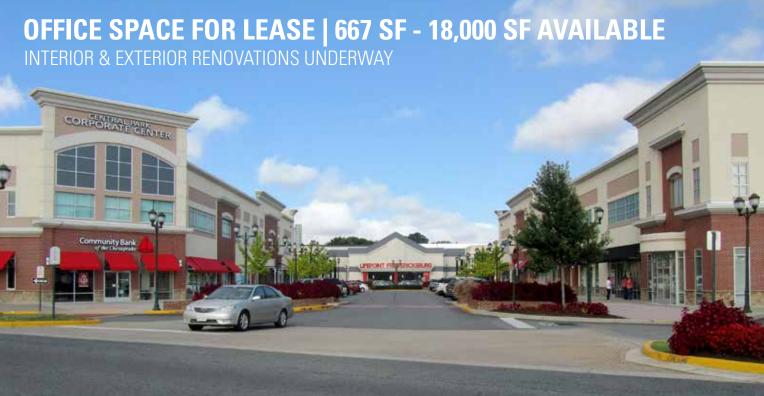

Strategically located within Central Park, the East Coast's largest retail power center, Central Park Corporate Center office tenants have access to more than 250 retailers, restaurants and services. With immediate access to I-95, Central Park is within minutes of Fredericksburg Expo & Conference Center, Celebrate Virginia and numerous major hotels.

#### **FACTS AT-A-GLANCE**

- A variety of office spaces available, from 667 SF-18,496 SF
- Data providers include Cox, Verizon and Comcast
- Beautiful landscaping and well-maintained facilities
- Interior and exterior renovations underway
- Abundant parking
- Spectacular array of amenities, including restaurants, banking, shopping, fitness and more
- Centrally located between Washington, D.C. and Richmond, just off I-95
- 15 bus routes offering great access to public transportation
- Onsite Property Manager

### CENTRAL PARK CORPORATE CENTER

1121-1440 Central Park Blvd. Fredericksburg, Virginia