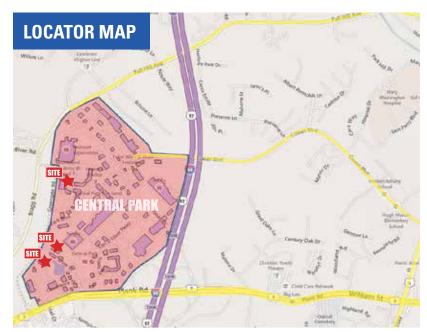

Strategically located within Central Park, the East Coast's largest retail power center, Central Park Corporate Center office tenants have access to more than 250 retailers, restaurants and services. With immediate access to I-95, Central Park is within minutes of Fredericksburg Expo & Conference Center, Celebrate Virginia and numerous major hotels.

#### **FACTS AT-A-GLANCE**

- A variety of office spaces available, from 667 SF-18,496 SF
- Data providers include Cox, Verizon and Comcast
- Beautiful landscaping and well-maintained facilities
- Interior and exterior renovations underway
- Abundant parking
- Spectacular array of amenities, including restaurants, banking, shopping, fitness and more
- Centrally located between Washington, D.C. and Richmond, just off I-95
- 15 bus routes offering great access to public transportation
- Onsite Property Manager