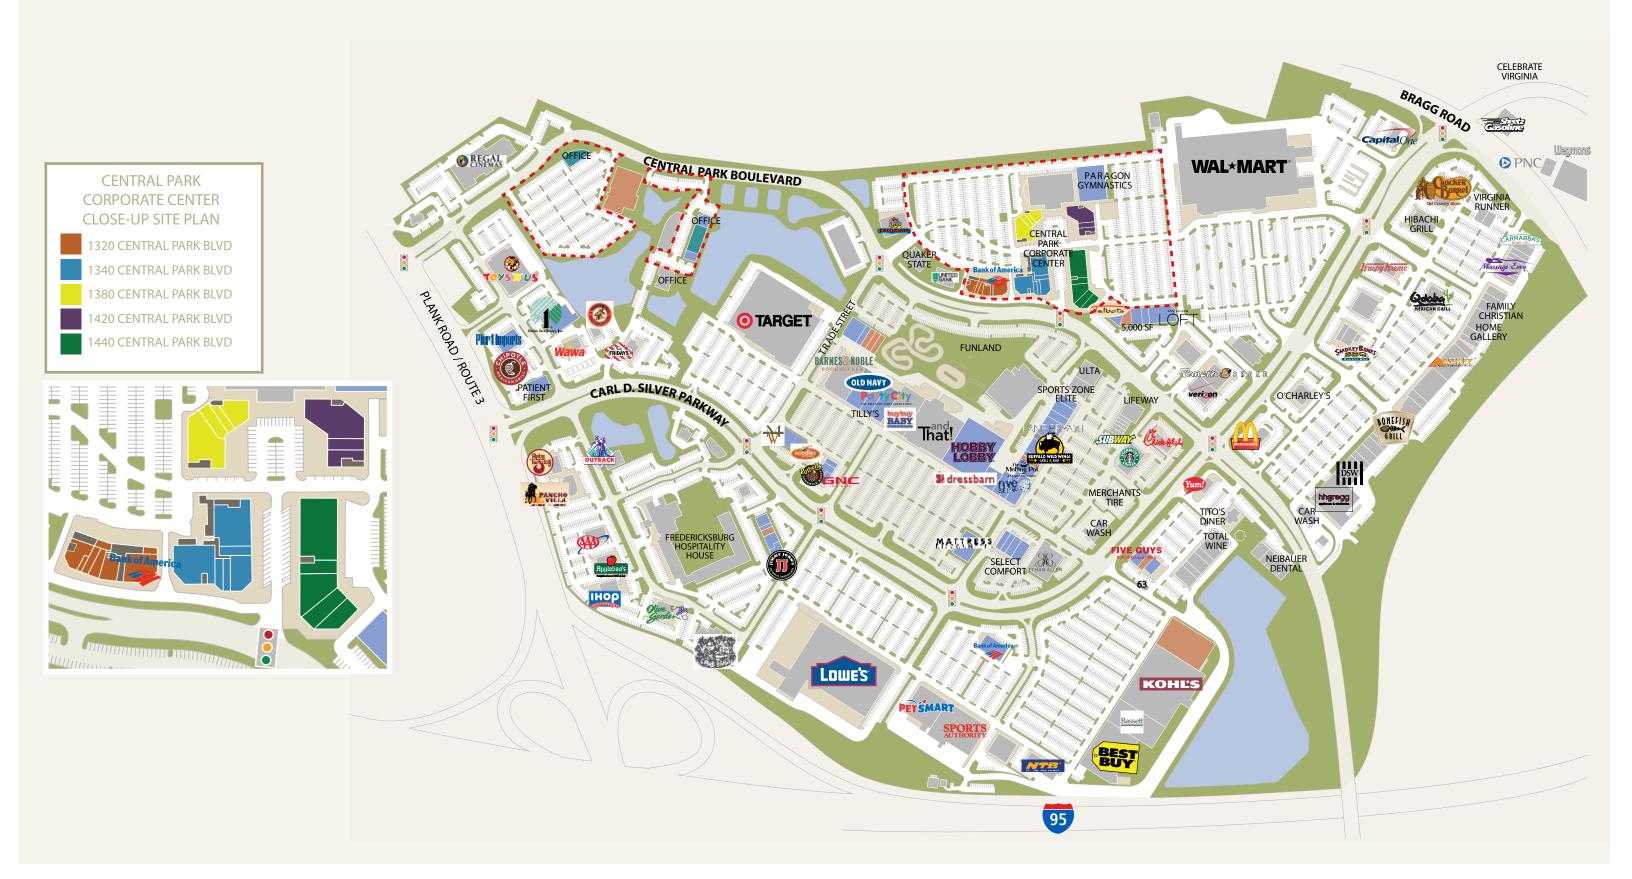

Strategically located within Central Park, the East Coast's largest retail power center, Central Park Corporate Center office tenants have access to more than 250 retailers, restaurants and services. With immediate access to I-95, Central Park is within minutes of Fredericksburg Expo & Conference Center, Celebrate Virginia and numerous major hotels.

# CENTRAL PARK **CORPORATE CENTER**

1121-1440 Central Park Blvd. Fredericksburg, Virginia

Wegmans, Target, Walmart

Verizon Wireless, AT&T,

### CENTRAL PARK CORPORATE CENTER

1121-1440 Central Park Blvd. Fredericksburg, Virginia